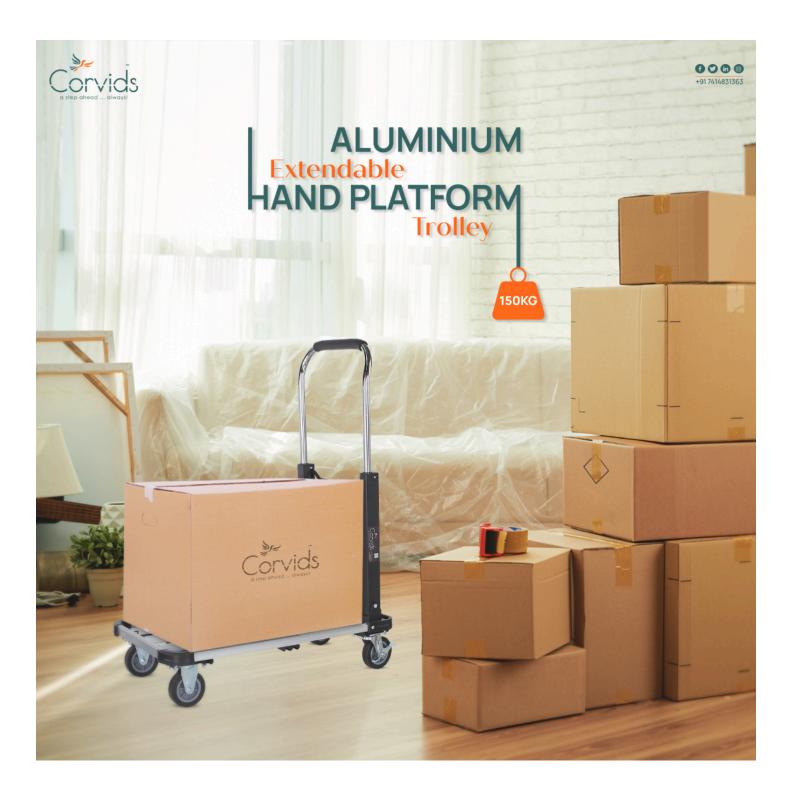

## Why Choose Corvids India Hand Trolleys?

1. Robust and Durable Construction Corvids India hand trolleys are built to last. Made from high-quality materials like steel and aluminum, these trolleys are designed to withstand the rigors of daily use in demanding environments. Whether you're transporting heavy boxes, equipment, or other materials, these trolleys provide the strength and stability needed to get the job done safely and efficiently.

2. Ergonomic Design for Easy Handling Handling heavy loads can be physically demanding, but Corvids India hand trolleys are designed with ergonomics in mind. The trolleys feature comfortable, non-slip handles that provide a secure grip, reducing strain on your hands and arms. The balanced design ensures that even heavy loads are easy to maneuver, helping to prevent injuries and fatigue during use.

4. Smooth Mobility and Maneuverability Equipped with high-quality wheels, Corvids India hand trolleys provide smooth and easy movement, even on uneven surfaces. The wheels are designed to glide effortlessly, allowing you to transport items quickly and efficiently. Whether you're navigating tight spaces or covering longer distances, these trolleys make the task more manageable.

5. Compact and Space-Saving When not in use, Corvids India hand trolleys can be easily stored thanks to their compact design. Many models feature foldable frames, allowing you to collapse the trolley for storage in tight spaces such as closets, garages, or vehicles. This space-saving feature is particularly useful for businesses and homeowners with limited storage space.

6. Safety Features for Secure Transport Safety is paramount when handling heavy loads, and Corvids India hand trolleys are equipped with features to ensure secure transport. The trolleys' wide base and stable platform provide a solid foundation for your loads, minimizing the risk of tipping. Additionally, some models come with locking mechanisms to keep the trolley in place when not in motion, enhancing safety during loading and unloading.